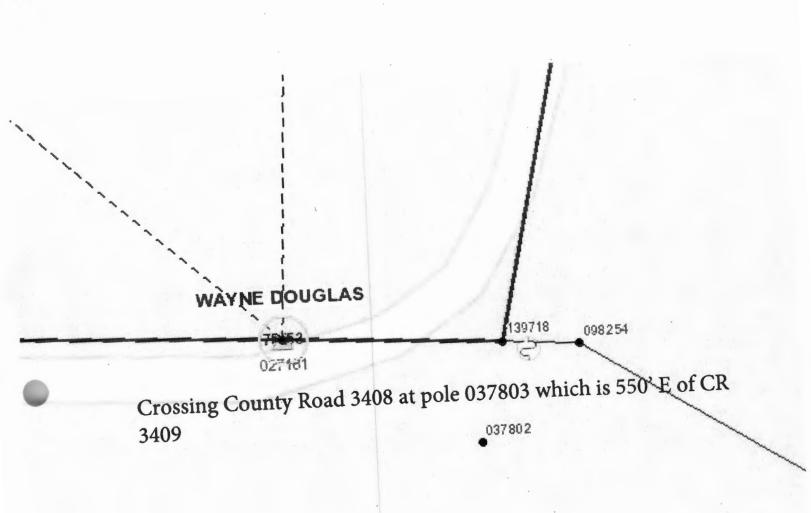

## Greetings:

Farmers Electric Cooperative, Inc. is requesting permission to construct electrical power distribution facilities which will cross County Road <u>3408</u> which is located 550' E of CR 3409 in Hunt County, Texas.

Site location map and construction sketches are enclosed. The construction sketch details the proposed work. All road crossings will have a minimum vertical clearance of 22 feet.

If you have any questions, please contact me at any time.