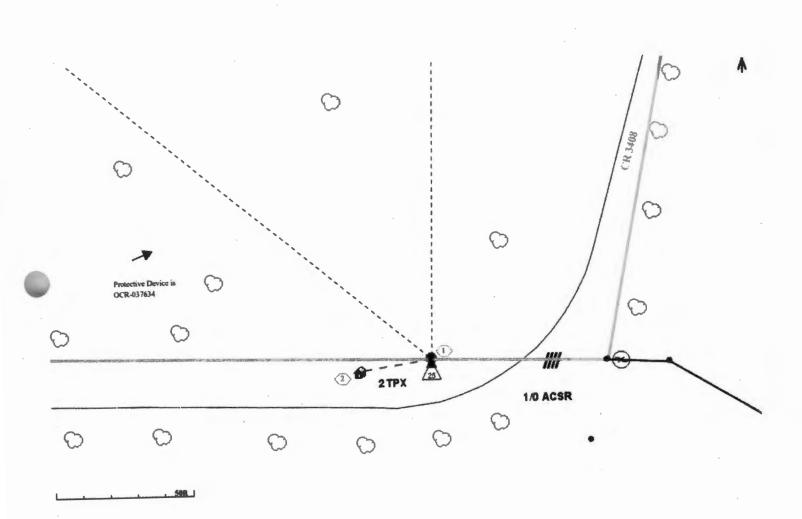

## Greetings:

Farmers Electric Cooperative, Inc. is requesting permission to construct electrical power distribution facilities which will cross County Road <u>3408</u> which is located 550' E of CR 3409 in Hunt County, Texas.

Site location map and construction sketches are enclosed. The construction sketch details the proposed work. All road crossings will have a minimum vertical clearance of 22 feet.

If you have any questions, please contact me at any time.